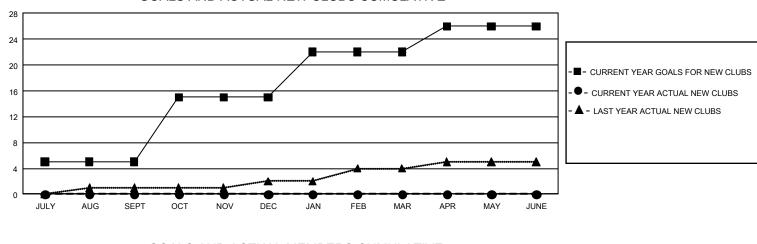

## GMT MONTHLY MEMBERSHIP PROGRESS REPORT Results as of: 11/30/2019

GMT Constitutional Area 5 - J, Group J

REPORT DOES NOT INCLUDE CLUBS IN UNDISTRICTED AREAS.

| Clubs                 |               |           |               | Members               |                        |                         |                                                    |  |
|-----------------------|---------------|-----------|---------------|-----------------------|------------------------|-------------------------|----------------------------------------------------|--|
| RESULTS FOR 2019-2020 |               |           |               | RESULTS FOR 2019-2020 |                        |                         |                                                    |  |
| QUARTER               | NEW CLUB GOAL | NEW CLUBS | DROPPED CLUBS | QUARTER MEME          | BER GROWTH NET<br>GOAL | MEMBER GROWTH<br>ACTUAL | DROPPED<br>MEMBERS ACTUAL<br>(including transfers) |  |
| JULY/AUG/SEPT         | 15            | 0         | 1             | JULY/AUG/SEPT         | 1,356                  | 864                     | 532                                                |  |
| OCT/NOV/DEC           | 30            | 0         | 0             | OCT/NOV/DEC           | 1,572                  | 294                     | 267                                                |  |
| JAN/FEB/MAR           | 21            | 0         | 0             | JAN/FEB/MAR           | 1,284                  | 0                       | 0                                                  |  |
| APR/MAY/JUNE          | 12            | 0         | 0             | APR/MAY/JUNE          | 1,038                  | 0                       | 0                                                  |  |