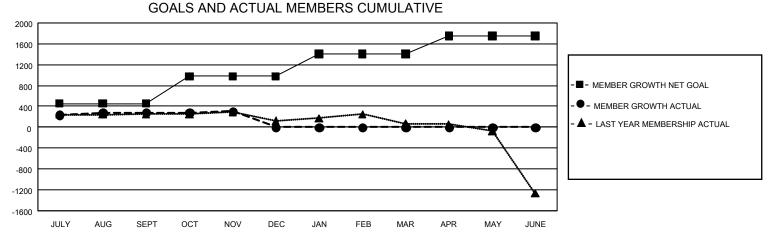

## GMT MONTHLY MEMBERSHIP PROGRESS REPORT Results as of: 11/30/2019

GMT Constitutional Area 5 - J, Group J

REPORT DOES NOT INCLUDE CLUBS IN UNDISTRICTED AREAS.

| Clubs                 |               |           |               | Members               |                        |                         |                                                    |  |
|-----------------------|---------------|-----------|---------------|-----------------------|------------------------|-------------------------|----------------------------------------------------|--|
| RESULTS FOR 2019-2020 |               |           |               | RESULTS FOR 2019-2020 |                        |                         |                                                    |  |
| QUARTER               | NEW CLUB GOAL | NEW CLUBS | DROPPED CLUBS | QUARTER MEME          | BER GROWTH NET<br>GOAL | MEMBER GROWTH<br>ACTUAL | DROPPED<br>MEMBERS ACTUAL<br>(including transfers) |  |
| JULY/AUG/SEPT         | 15            | 0         | 1             | JULY/AUG/SEPT         | 1,356                  | 864                     | 532                                                |  |
| OCT/NOV/DEC           | 30            | 0         | 0             | OCT/NOV/DEC           | 1,572                  | 294                     | 267                                                |  |
| JAN/FEB/MAR           | 21            | 0         | 0             | JAN/FEB/MAR           | 1,284                  | 0                       | 0                                                  |  |
| APR/MAY/JUNE          | 12            | 0         | 0             | APR/MAY/JUNE          | 1,038                  | 0                       | 0                                                  |  |